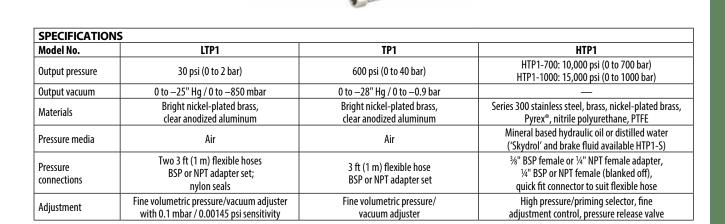

## Easy pressure generation to 15,000 psi

**The LTP1 Pneumatic Pump** acts as a dual source of pressure and vacuum over smaller ranges making very fine adjustments easier. Range is 25" Hg vacuum to 30 psi, with 0.00145 psi sensitivity.

**The TP1 Pneumatic Pump** generates pressure to 600 psi and vacuum to 28" Hg on the same unit. Made with no plastic parts, these pumps are designed to endure harsh environments, unlike our competitor's disposable models.

The HTP1 Hydraulic Pump is currently the only hand pump capable of generating pressure up to 15,000 psi, utilizing hydraulic oil, Skydrol or distilled water. The pump includes a unique high pressure or priming selector on the scissor action pump mechanism, making pressure generation above 5000 psi easier.