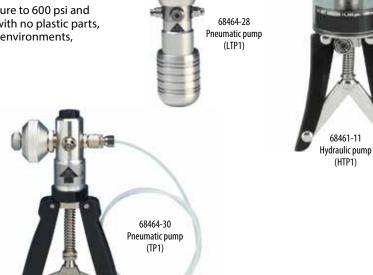

## Easy pressure generation to 15,000 psi

**The LTP1 Pneumatic Pump** acts as a dual source of pressure and vacuum over smaller ranges making very fine adjustments easier. Range is 25" Hg vacuum to 30 psi, with 0.00145 psi sensitivity.

**The TP1 Pneumatic Pump** generates pressure to 600 psi and vacuum to 28" Hg on the same unit. Made with no plastic parts, these pumps are designed to endure harsh environments, unlike our competitor's disposable models.

The HTP1 Hydraulic Pump is currently the only hand pump capable of generating pressure up to 15,000 psi, utilizing hydraulic oil, Skydrol or distilled water. The pump includes a unique high pressure or priming selector on the scissor action pump mechanism, making pressure generation above 5000 psi easier.